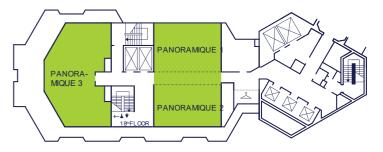

# **Special Events**

ABOUT HOTEL

MEETING FACILITIES

DINING SPACES

ROOMS

**Weblebbbbb** 

| Name of Room    | Floor | Total Sq.<br>Meters | X<br>Dimensions | Ceiling Ht. | Boardroom | Cabaret | Classroom | Theatre | U<br>Shape | Buffet<br>+<br>Dance | Buffet | Lunch or<br>Dinner | Cocktail |
|-----------------|-------|---------------------|-----------------|-------------|-----------|---------|-----------|---------|------------|----------------------|--------|--------------------|----------|
|                 | -2    | 290                 | 12m/27m         | 3m65        | 69        | 128     | 144       | 300     | 45         | 176                  | 198    | 220                | 300      |
| Europe 1        | -2    | 145                 | 12m/13m         | 3m65        | 33        | 56      | 60        | 120     | 30         | 44                   | 55     | 77                 | 120      |
| Europe 2        | -2    | 145                 | 12m/13m         | 3m65        | 33        | 56      | 60        | 120     | 30         |                      | 55     |                    | 120      |
| Luxembourg      | 1     | 40.30               | 5m30/7m60       | 3m          | 11        | -       | -         | -       | -          | -                    | -      | -                  | -        |
| Belgique        | 1     | 23.00               | 4m40/5m30       | 3m          | 8         | 8       | 9         | 12      | 9          |                      | -      | 11                 | 12       |
| Grèce           | 1     | 32.60               | 4m40/7m45       | 3m          | 14        | 8       | 15        | 20      | 15         | -                    | -      | 22                 | 20       |
| Portugal        | 1     | 32.90               | 4m30/7m65       | 3m          | 14        | 8       | 15        | 20      | 15         | -                    | -      | 22                 | 20       |
| Grèce, Portugal | 1     | 65.00               | 4m30/15m10      | 3m          | 32        | 24      | 33        | 50      | 33         | -                    | 33     | 44                 | 50       |
| Italie          | 1     | 53.00               | 5m/11m60        | 2m80        | 26        | 24      | 21        | 40      | 27         | -                    | 22     | 33                 | 40       |
| Royaume Uni     | 1     | 53.00               | 6m/8m80         | 2m80        | 20        | 16      | 18        | 30      | 21         | -                    | 11     | 22                 | 30       |
| Espagne         | 1     | 79.50               | 7m50/10m60      | 2m80        | 15        | 32      | 36        | 60      | 12         | -                    | 33     | 55                 | 80       |
| France          | 1     | 83.70               | 5m60/15m        | 2m80        | 32        | 32      | 54        | 80      | 35         | -                    | 33     | 55                 | 80       |
| Danemark        | 1     | 26.70               | 3m10/8m60       | 2m80        | 14        | 16      | 18        | 30      | 15         | -                    | 22     | 33                 | 40       |
| Allemagne       | 1     | 40.20               | 4m10/9m80       | 2m80        | 26        | 24      | 24        | 50      | 27         | -                    | 33     | 44                 | 60       |
| Continents      | 1     | 50/145              | -               | 2m55/3m20   | -         | -       | -         | -       | -          | 33                   | 33     | 44                 | 100      |
| Finlande        | 2     | 26.20               | 3m70/7m         | 2m50        | 14        | 8       | 12        | 20      | 15         | -                    | -      | 11                 | 20       |
| Autriche        | 2     | 32.00               | 6m20/5m10       | 2m50        | 14        | 8       | 12        | 20      | 15         | -                    | -      | 11                 | 20       |
| Pays-Bas        | 2     | 32.70               | 3m80/8m50       | 2m50        | 20        | 16      | 12        | 24      | 21         | -                    | -      | 22                 | 24       |
| Irlande         | 2     | 26.20               | 7m/3m75         | 2m50        | 8         | 8       | 12        | 20      | 9          | -                    | -      | 11                 | 20       |
| Suède           | 2     | 32.80               | 3m90/8m50       | 2m50        | 20        | 16      | 12        | 24      | 21         | -                    | -      | 22                 | 24       |
| Panoramique 1,2 | 19    | 99                  | 9m/11m          | 3m          | 33        | 40      | 60        | 100     | 35         | 44                   | 55     | 88                 | 100      |
| Panoramique 3   | 19    | 90                  | 8m10/13m15      | 3m          | 27        | 24      | 30        | 70      | 27         | 22                   | 33     | 44                 | 70       |

-2<sup>rd</sup>Floor The Ballroom Salon Europe

<sup>19<sup>th</sup>Floor The Panoramique</sup>