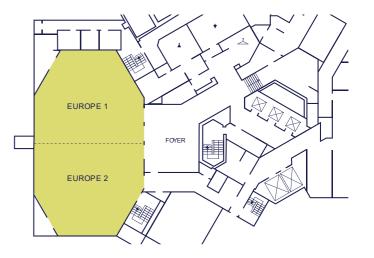

# **Special Events**

ABOUT HOTEL

MEETING FACILITIES

DINING SPACES

ROOMS

**Weblebbbbb** 

| Name of Room    | Floor | Total Sq.<br>Meters | X<br>Dimensions | Ceiling Ht. | Boardroom | Cabaret | Classroom | Theatre | U<br>Shape | Buffet<br>+<br>Dance | Buffet | Lunch or<br>Dinner | Cocktail |
|-----------------|-------|---------------------|-----------------|-------------|-----------|---------|-----------|---------|------------|----------------------|--------|--------------------|----------|
|                 | -2    | 290                 | 12m/27m         | 3m65        | 69        | 128     | 144       | 300     | 45         | 176                  | 198    | 220                | 300      |
| Europe 1        | -2    | 145                 | 12m/13m         | 3m65        | 33        | 56      | 60        | 120     | 30         | 44                   | 55     | 77                 | 120      |
| Europe 2        | -2    | 145                 | 12m/13m         | 3m65        | 33        | 56      | 60        | 120     | 30         |                      | 55     |                    | 120      |
| Luxembourg      | 1     | 40.30               | 5m30/7m60       | 3m          | 11        | -       | -         | -       | -          | -                    | -      | -                  | -        |
| Belgique        | 1     | 23.00               | 4m40/5m30       | 3m          | 8         | 8       | 9         | 12      | 9          |                      | -      | 11                 | 12       |
| Grèce           | 1     | 32.60               | 4m40/7m45       | 3m          | 14        | 8       | 15        | 20      | 15         | -                    | -      | 22                 | 20       |
| Portugal        | 1     | 32.90               | 4m30/7m65       | 3m          | 14        | 8       | 15        | 20      | 15         | -                    | -      | 22                 | 20       |
| Grèce, Portugal | 1     | 65.00               | 4m30/15m10      | 3m          | 32        | 24      | 33        | 50      | 33         | -                    | 33     | 44                 | 50       |
| Italie          | 1     | 53.00               | 5m/11m60        | 2m80        | 26        | 24      | 21        | 40      | 27         | -                    | 22     | 33                 | 40       |
| Royaume Uni     | 1     | 53.00               | 6m/8m80         | 2m80        | 20        | 16      | 18        | 30      | 21         | -                    | 11     | 22                 | 30       |
| Espagne         | 1     | 79.50               | 7m50/10m60      | 2m80        | 15        | 32      | 36        | 60      | 12         | -                    | 33     | 55                 | 80       |
| France          | 1     | 83.70               | 5m60/15m        | 2m80        | 32        | 32      | 54        | 80      | 35         | -                    | 33     | 55                 | 80       |
| Danemark        | 1     | 26.70               | 3m10/8m60       | 2m80        | 14        | 16      | 18        | 30      | 15         | -                    | 22     | 33                 | 40       |
| Allemagne       | 1     | 40.20               | 4m10/9m80       | 2m80        | 26        | 24      | 24        | 50      | 27         | -                    | 33     | 44                 | 60       |
| Continents      | 1     | 50/145              | -               | 2m55/3m20   | -         | -       | -         | -       | -          | 33                   | 33     | 44                 | 100      |
| Finlande        | 2     | 26.20               | 3m70/7m         | 2m50        | 14        | 8       | 12        | 20      | 15         | -                    | -      | 11                 | 20       |
| Autriche        | 2     | 32.00               | 6m20/5m10       | 2m50        | 14        | 8       | 12        | 20      | 15         | -                    | -      | 11                 | 20       |
| Pays-Bas        | 2     | 32.70               | 3m80/8m50       | 2m50        | 20        | 16      | 12        | 24      | 21         | -                    | -      | 22                 | 24       |
| Irlande         | 2     | 26.20               | 7m/3m75         | 2m50        | 8         | 8       | 12        | 20      | 9          | -                    | -      | 11                 | 20       |
| Suède           | 2     | 32.80               | 3m90/8m50       | 2m50        | 20        | 16      | 12        | 24      | 21         | -                    | -      | 22                 | 24       |
| Panoramique 1,2 | 19    | 99                  | 9m/11m          | 3m          | 33        | 40      | 60        | 100     | 35         | 44                   | 55     | 88                 | 100      |
| Panoramique 3   | 19    | 90                  | 8m10/13m15      | 3m          | 27        | 24      | 30        | 70      | 27         | 22                   | 33     | 44                 | 70       |

-2<sup>rd</sup>Floor The Ballroom Salon Europe

<sup>19<sup>th</sup>Floor The Panoramique</sup>