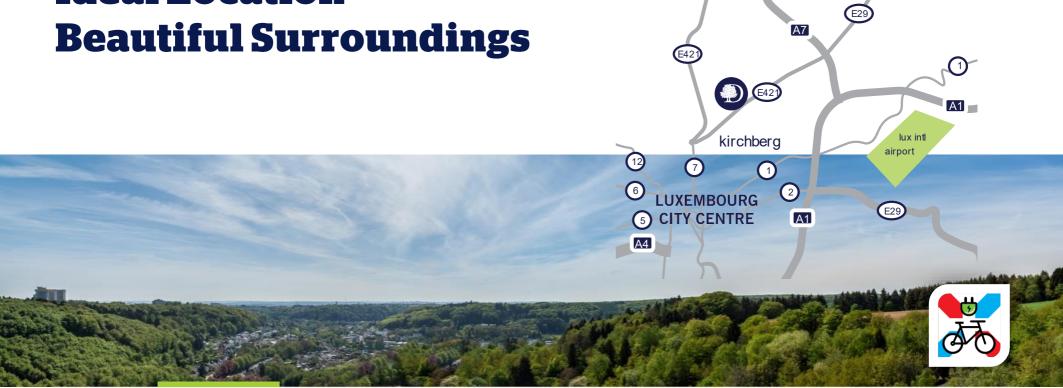

# **Ideal Location**

Located close to the main motorways, on a wooded hillside, the hotel is within easy access of the European and financial districts.

10 minutes drive from the Kirchberg Quarter as well as LUX airport and just 7 from the Luxembourg City Centre.

## Location, Location, Location

Strategically located in the heart of Europe, the Grand Duchy of Luxembourg is accessible from all major **European hubs** in under 2h30'