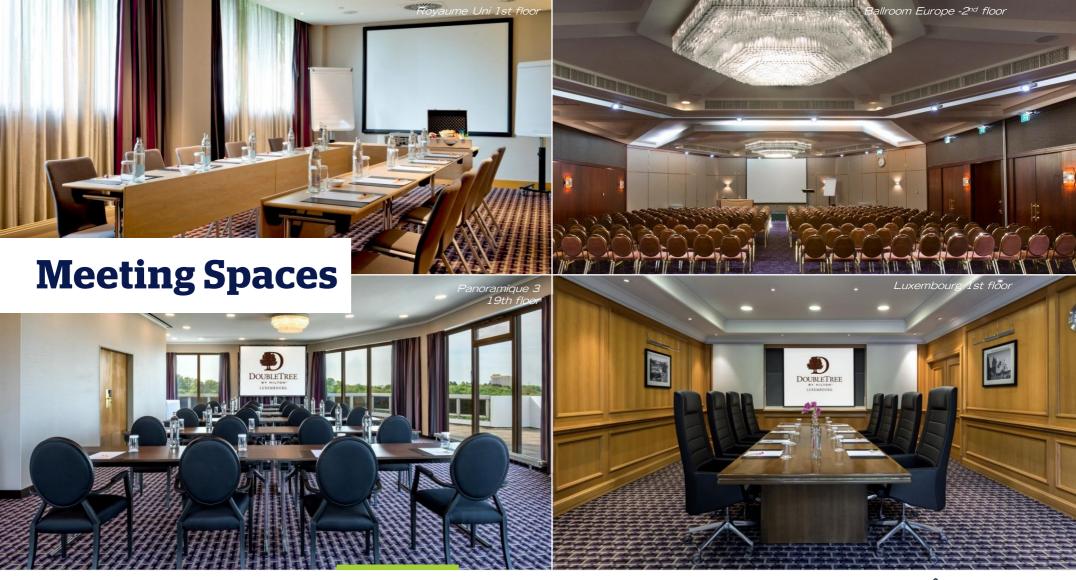

ABOUT HOTEL

MEETING FACILITIES

DINING SPACES

-2<sup>rd</sup>Floor The Ballroom Salon Europe

<sup>19<sup>th</sup>Floor The Panoramique</sup>