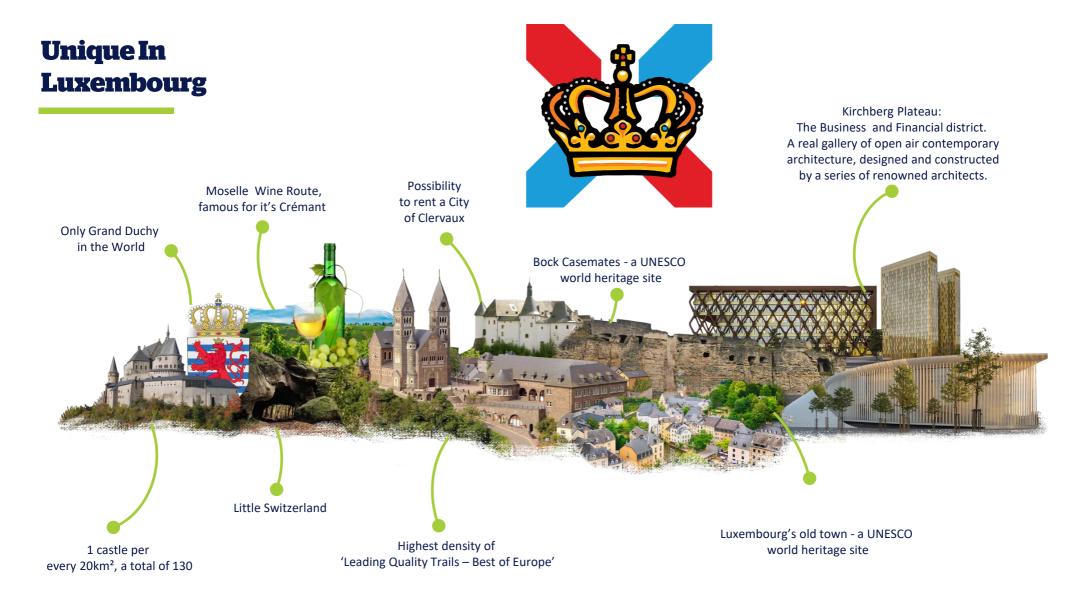

#### Gourmet

Luxembourg is the country with the highest number of starred restaurants per capita worldwide. It offers you a culinary panorama of extraordinary diversity. Famous for its wine and sparkling wine (Crémant) from the Moselle Valley, Luxembourg also brews its own beer!

## Fascinating

From the vine-growing slopes of the Moselle Valley to the rugged hilltops of the Ardennes, via the famous Land of the Red Rock, the rocky outcrops of Luxembourg's "Little Switzerland" or the verdant Gutland at the heart of which nestles the city of Luxembourg: the country offers a multitude of sumptuous landscapes.

## **Movie like**

Built around a 1000 year old fortress, the diversity of its architecture transports you through different eras. Its quaint and charming cobbled streets are worthy of a movie set.