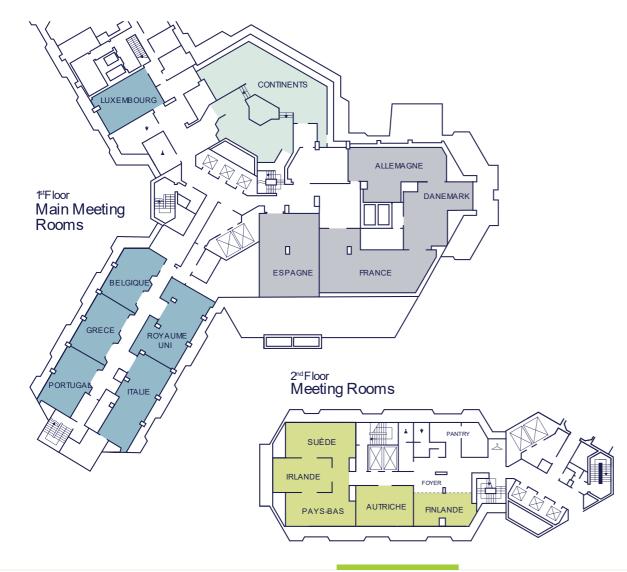

# **Special Events**

ABOUT HOTEL

MEETING FACILITIES

DINING SPACES

ROOMS

**Weblebbbbb** 

| Name of Room    | Floor | Total Sq.<br>Meters | X<br>Dimensions | Ceiling Ht. | Boardroom | Cabaret | Classroom | Theatre | U<br>Shape | Buffet<br>+<br>Dance | Buffet | Lunch or<br>Dinner | Cocktail |
|-----------------|-------|---------------------|-----------------|-------------|-----------|---------|-----------|---------|------------|----------------------|--------|--------------------|----------|
|                 | -2    | 290                 | 12m/27m         | 3m65        | 69        | 128     | 144       | 300     | 45         | 176                  | 198    | 220                | 300      |
| Europe 1        | -2    | 145                 | 12m/13m         | 3m65        | 33        | 56      | 60        | 120     | 30         | 44                   | 55     | 77                 | 120      |
| Europe 2        | -2    | 145                 | 12m/13m         | 3m65        | 33        | 56      | 60        | 120     | 30         |                      | 55     |                    | 120      |
| Luxembourg      | 1     | 40.30               | 5m30/7m60       | 3m          | 11        | -       | -         | -       | -          | -                    | -      | -                  | -        |
| Belgique        | 1     | 23.00               | 4m40/5m30       | 3m          | 8         | 8       | 9         | 12      | 9          |                      | -      | 11                 | 12       |
| Grèce           | 1     | 32.60               | 4m40/7m45       | 3m          | 14        | 8       | 15        | 20      | 15         | -                    | -      | 22                 | 20       |
| Portugal        | 1     | 32.90               | 4m30/7m65       | 3m          | 14        | 8       | 15        | 20      | 15         | -                    | -      | 22                 | 20       |
| Grèce, Portugal | 1     | 65.00               | 4m30/15m10      | 3m          | 32        | 24      | 33        | 50      | 33         | -                    | 33     | 44                 | 50       |
| Italie          | 1     | 53.00               | 5m/11m60        | 2m80        | 26        | 24      | 21        | 40      | 27         | -                    | 22     | 33                 | 40       |
| Royaume Uni     | 1     | 53.00               | 6m/8m80         | 2m80        | 20        | 16      | 18        | 30      | 21         | -                    | 11     | 22                 | 30       |
| Espagne         | 1     | 79.50               | 7m50/10m60      | 2m80        | 15        | 32      | 36        | 60      | 12         | -                    | 33     | 55                 | 80       |
| France          | 1     | 83.70               | 5m60/15m        | 2m80        | 32        | 32      | 54        | 80      | 35         | -                    | 33     | 55                 | 80       |
| Danemark        | 1     | 26.70               | 3m10/8m60       | 2m80        | 14        | 16      | 18        | 30      | 15         | -                    | 22     | 33                 | 40       |
| Allemagne       | 1     | 40.20               | 4m10/9m80       | 2m80        | 26        | 24      | 24        | 50      | 27         | -                    | 33     | 44                 | 60       |
| Continents      | 1     | 50/145              | -               | 2m55/3m20   | -         | -       | -         | -       | -          | 33                   | 33     | 44                 | 100      |
| Finlande        | 2     | 26.20               | 3m70/7m         | 2m50        | 14        | 8       | 12        | 20      | 15         | -                    | -      | 11                 | 20       |
| Autriche        | 2     | 32.00               | 6m20/5m10       | 2m50        | 14        | 8       | 12        | 20      | 15         | -                    | -      | 11                 | 20       |
| Pays-Bas        | 2     | 32.70               | 3m80/8m50       | 2m50        | 20        | 16      | 12        | 24      | 21         | -                    | -      | 22                 | 24       |
| Irlande         | 2     | 26.20               | 7m/3m75         | 2m50        | 8         | 8       | 12        | 20      | 9          | -                    | -      | 11                 | 20       |
| Suède           | 2     | 32.80               | 3m90/8m50       | 2m50        | 20        | 16      | 12        | 24      | 21         | -                    | -      | 22                 | 24       |
| Panoramique 1,2 | 19    | 99                  | 9m/11m          | 3m          | 33        | 40      | 60        | 100     | 35         | 44                   | 55     | 88                 | 100      |
| Panoramique 3   | 19    | 90                  | 8m10/13m15      | 3m          | 27        | 24      | 30        | 70      | 27         | 22                   | 33     | 44                 | 70       |