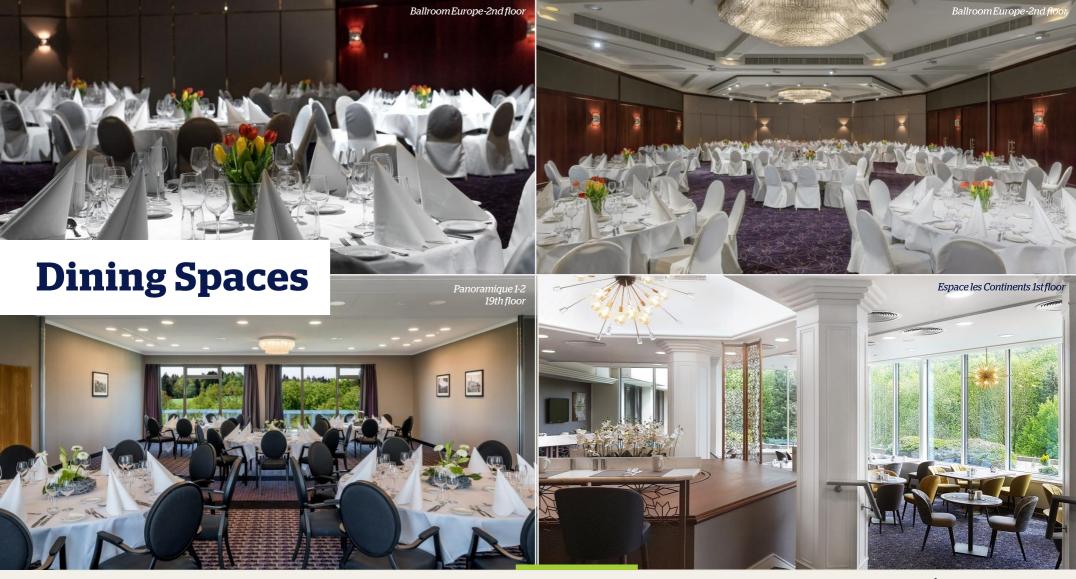

|  |  |  |
| 23 Junior Suites            |                                                  |                                                            |  |  |  |
| 10 Deluxe Suite             |                                                  |                                                            |  |  |  |
| 24 Deluxe Suite/Kitchenette | COMPLIMENTARY<br>INTERNET ACCESS                 |                                                            |  |  |  |



ABOUT HOTEL

MEETING FACILITIES

DINING SPACES



# Standard, Superior and Deluxe Rooms





ABOUT HOTEL MEETING FACILITIES

ROOMS

DINING SPACES





# Junior and Deluxe Suites



ெ



ABOUT HOTEL

MEETING FACILITIES

DINING SPACES



MEETING FACILITIES

DINING SPACES

ROOMS

G



MEETING FACILITIES

DINING SPACES





MEETING FACILITIES

DINING SPACES



# **Special Events**

ABOUT HOTEL

MEETING FACILITIES

DINING SPACES

ROOMS

**Weblebbbbb** 



| Name of Room    | Floor | Total Sq.<br>Meters | X<br>Dimensions | Ceiling Ht. | Boardroom | Cabaret | Classroom | Theatre | U<br>Shape | Buffet<br>+<br>Dance | Buffet | Lunch or<br>Dinner | Cocktail |
|-----------------|-------|---------------------|-----------------|-------------|-----------|---------|-----------|---------|------------|----------------------|--------|--------------------|----------|
|                 | -2    | 290                 | 12m/27m         | 3m65        | 69        | 128     | 144       | 300     | 45         | 176                  | 198    | 220                | 300      |
| Europe 1