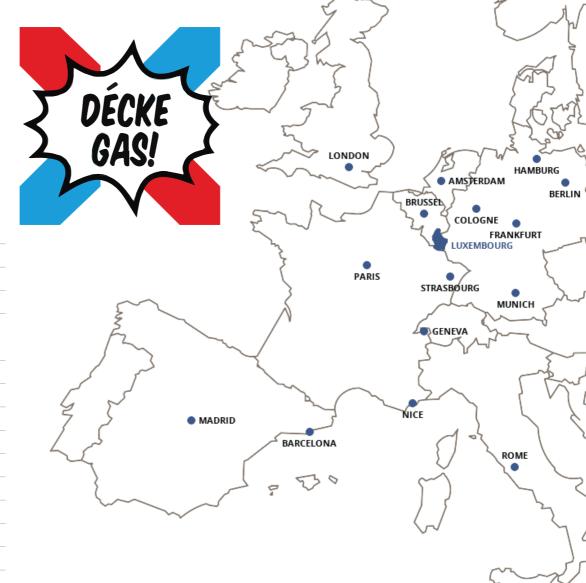

## Location, Location, Location

Strategically located in the heart of Europe, the Grand Duchy of Luxembourg is accessible from all major **European hubs** in under 2h30'

#### Easy accessible destinations:

| Amsterdam  | X | 1h30' |
|------------|---|-------|
| Barcelona  | X | 2h25' |
| Berlin     | メ | 1h20' |
| Brussels   |   | 2h00' |
| Cologne    |   | 2h30' |
| Copenhagen | X | 1h45' |
| Dublin     | X | 1h20' |
| Geneva     | メ | 1h05' |
| Frankfurt  | X | 0h50' |
| Geneva     | X | 0h55' |
| Hamburg    | X | 1h55' |
| London     | X | 1h55' |
| Madrid     | X | 2h20' |
| Manchester | X | 1h50' |
|            |   |       |

| Milan      | X   | 1h10' |
|------------|-----|-------|
| Munich     | X   | 1h10' |
| Nice       | X   | 1h20' |
| Paris      | TGV | 2h05' |
|            | X   | 1h00' |
| Porto      | X   | 2h25' |
| Rome       | X   | 1h50' |
| Sarrebruck |     | 1h20' |
| Strasbourg |     | 2h10' |
| Stockholm  | X   | 2h40' |
| Venice     | X   | 1h35' |
| Vienna     | X   | 1h50' |
| Warsaw     | X   | 1h55' |
| Zurich     | X   | 0h55' |
|            |     |       |